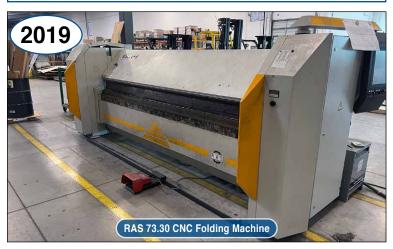

# **CNC FOLDING MACHINE**

2019 RAS 73.30 5 Ton CNC Folding Machine, S/N11379, System 600 Controls, 10 ft. Max. Bending Width