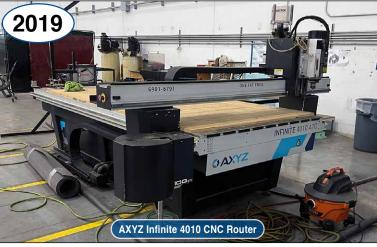

# **CNC ROUTERS**

2022 AXYZ Infinite 4016 CNC Router, S/N 7913-7803, ISM Tangential Knife, ATC Busch Mink MV0312B Vacuum Pump 2019 AXYZ Infinite 4010 CNC Router, S/N 6901-6791, Busch MM 1252 AV Vacuum Pump