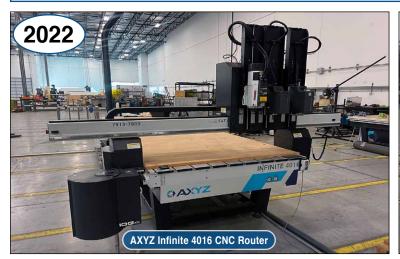

# **CNC ROUTERS**

2022 AXYZ Infinite 4016 CNC Router, S/N 7913-7803, ISM Tangential Knife, ATC Busch Mink MV0312B Vacuum Pump 2019 AXYZ Infinite 4010 CNC Router, S/N 6901-6791, Busch MM 1252 AV Vacuum Pump