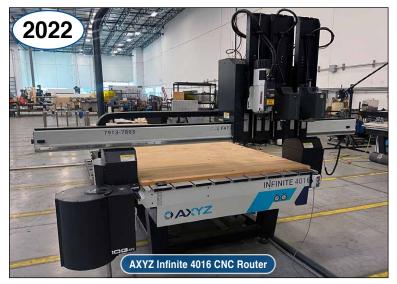

# **CNC ROUTERS**

2022 AXYZ Infinite 4016 CNC Router, S/N 7913-7803, ISM Tangential Knife, ATC Busch Mink MV0312B Vacuum Pump 2019 AXYZ Infinite 4010 CNC Router, S/N 6901-6791, Busch MM 1252 AV Vacuum Pump