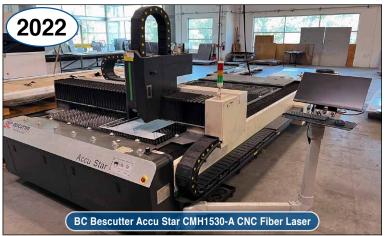

# **CNC FIBER LASER CUTTER**

2022 BC Bescutter HT7522 CNC Tube Laser Cutting Machine

# **CNC TUBE LASER**

2022 BC Bescutter Accu Star CMH1530-A CNC Fiber Laser Cutting Machine, S/N CMH1530-A22D-0032, 3,000 mm x 1,500 mm Table