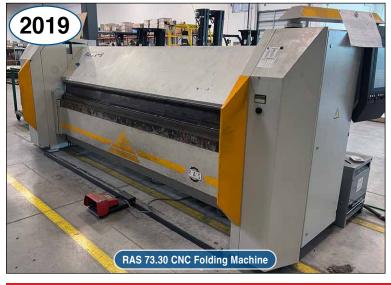

# **CNC FOLDING MACHINE**

2019 RAS 73.30 5 Ton CNC Folding Machine, S/N11379, System 600 Controls, 10 ft. Max. Bending Width