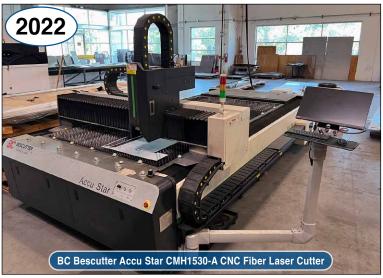

# **CNC TUBE LASER**

2022 BC Bescutter Accu Star CMH1530-A CNC Fiber Laser Cutting Machine, S/N CMH1530-A22D-0032, 3,000 mm x 1,500 mm Table