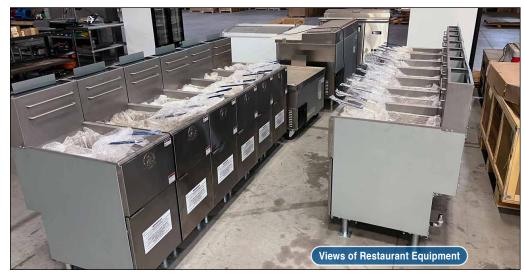

# RESTAURANT EQUIPMENT

Refrigerators, Freezers, Fryers, Broilers, Gyro Makers, Worktables, Compressors and More