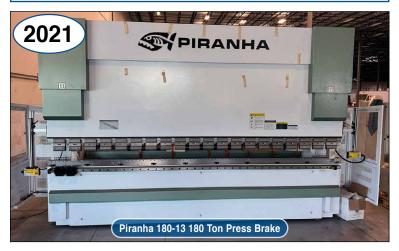

# **CNC PRESS BRAKE**

2021 Piranha 180-13 180 Ton CNC Press Brake, S/N WPH04052101C0069A, 13 ft. Bending Width, (Never Put In Service)