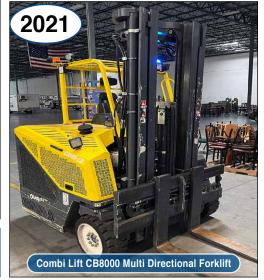

### **FORKLIFT**

2021 Combi Lift CB8000 Compact Multi Directional LP Forklift, S/N 58504, 8,000 lb. Capacity, 818 Indicated Hours