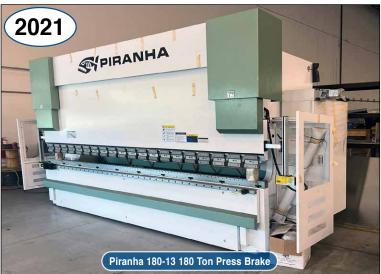

# **CNC PRESS BRAKE**

2021 Piranha 180-13 180 Ton CNC Press Brake, S/N WPH04052101C0069A, 13 ft. Bending Width, (Never Put In Service)