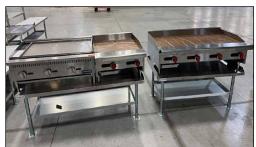

# RESTAURANT EQUIPMENT

Refrigerators, Freezers, Fryers, Broilers, Gyro Makers, Worktables, Compressors and More