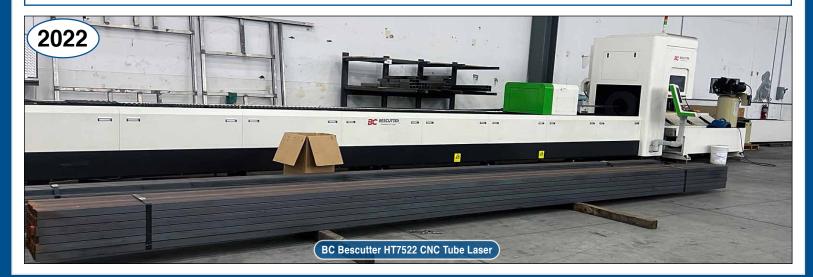

# **CNC FIBER LASER CUTTER**

2022 BC Bescutter HT7522 CNC Tube Laser Cutting Machine

# **CNC TUBE LASER**

2022 BC Bescutter Accu Star CMH1530-A CNC Fiber Laser Cutting Machine, S/N CMH1530-A22D-0032, 3,000 mm x 1,500 mm Table