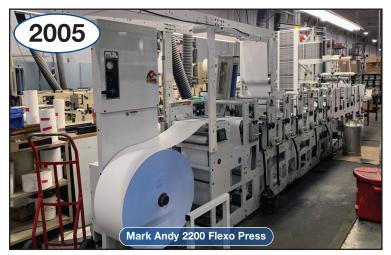

## **FEATURED EQUIPMENT:**

**2005 Mark Andy** 2200 – 13G 6 Colour 13" Flexo Press **2005 Mark Andy** 830-10E, 10" Flexo Printing Press

- (3) Didde Web Presses
- (2) Kempsmith 2230 File Folder Converting Line
- (4) Scott 10000 Tabbing Machines