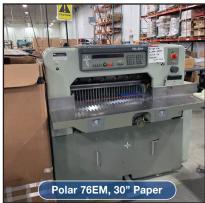

Weber A224 & A162 File Folder Converting Lines

**GBC** Delta Laminator

Polar 76EM, 30" Paper Cutter (1 of 2)

Shanklin, Eastey and Texwrap Shrink Wrap Lines

- (3) Mark Andy Flexo Presses 830-10E, 2200-13F & 830-7C Prism 115, 45" Paper Cutter
- (2) Heidelberg Cylinder Die Cutters 21 1/4" x 30 1/4"
- (2) EZ Tab cutting / Laminating Lines, Model RC
- (2) Moll Folder Gluer Lines
- (8) Assorted Clark, Hyster, TCM Forklifts & Raymond Reach Trucks