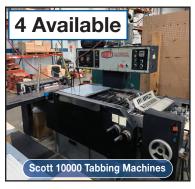

## **FEATURED EQUIPMENT:**

**2005 Mark Andy** 2200 – 13G 6 Colour 13" Flexo Press **2005 Mark Andy** 830-10E, 10" Flexo Printing Press

- (3) Didde Web Presses
- (2) Kempsmith 2230 File Folder Converting Line
- (4) Scott 10000 Tabbing Machines