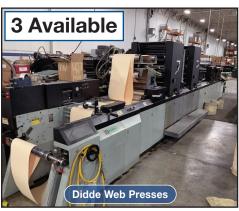

## **FEATURED EQUIPMENT:**

**2005 Mark Andy** 2200 – 13G 6 Colour 13" Flexo Press **2005 Mark Andy** 830-10E, 10" Flexo Printing Press

- (3) Didde Web Presses
- (2) Kempsmith 2230 File Folder Converting Line
- (4) Scott 10000 Tabbing Machines