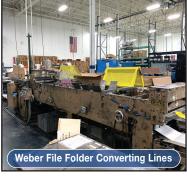

Weber A224 & A162 File Folder Converting Lines

**GBC** Delta Laminator

Polar 76EM, 30" Paper Cutter (1 of 2)

Shanklin, Eastey and Texwrap Shrink Wrap Lines

- (3) Mark Andy Flexo Presses 830-10E, 2200-13F & 830-7C Prism 115, 45" Paper Cutter
- (2) Heidelberg Cylinder Die Cutters 21 1/4" x 30 1/4"
- (2) EZ Tab cutting / Laminating Lines, Model RC
- (2) Moll Folder Gluer Lines
- (8) Assorted Clark, Hyster, TCM Forklifts & Raymond Reach Trucks