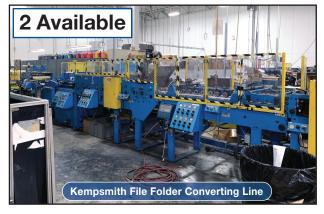

## **FEATURED EQUIPMENT:**

**2005 Mark Andy** 2200 – 13G 6 Colour 13" Flexo Press **2005 Mark Andy** 830-10E, 10" Flexo Printing Press

- (3) Didde Web Presses
- (2) Kempsmith 2230 File Folder Converting Line
- (4) Scott 10000 Tabbing Machines