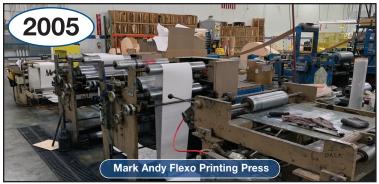

Weber A224 & A162 File Folder Converting Lines

**GBC** Delta Laminator

Polar 76EM, 30" Paper Cutter (1 of 2)

Shanklin, Eastey and Texwrap Shrink Wrap Lines

- (3) Mark Andy Flexo Presses 830-10E, 2200-13F & 830-7C Prism 115, 45" Paper Cutter
- (2) Heidelberg Cylinder Die Cutters 21 1/4" x 30 1/4"
- (2) EZ Tab cutting / Laminating Lines, Model RC
- (2) Moll Folder Gluer Lines
- (8) Assorted Clark, Hyster, TCM Forklifts & Raymond Reach Trucks